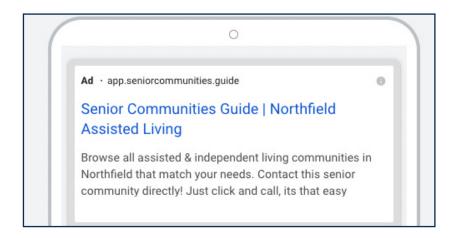

This helps people see themselves living in the community. We make it easy to contact the community representative with just a click via email or phone.

Next, we created Google Ads for their community profile page linking to our website. We set a daily budget and ran the ad continuously. When people search on Google for the specific community, they will be brought to the profile page on our website and see all information with direct contact links.

With Google Analytics, we saw a 200% page view increase after creating the ads and upgrading the profile page. More people were visiting the page and spending more time viewing the profile. With a paid partner profile, we take care of Google Ads to help increase your community awareness and potential leads.