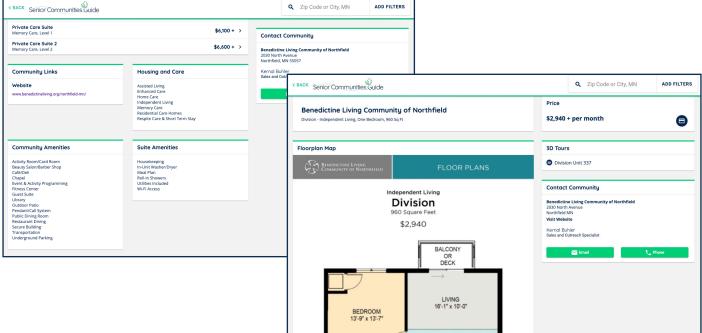

We started by upgrading the profile page on our website application to show a video (created by SCG), photos, website links, floor plans, 3D tours, contact information, and anything else important for potential residents and their families to help make their decision.