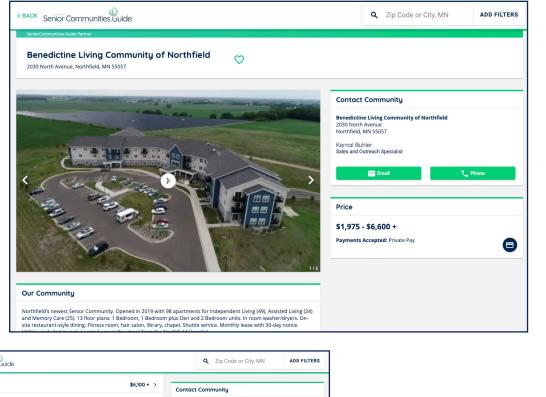

We started by upgrading the profile page on our website application to show a video (created by SCG), photos, website links, floor plans, 3D tours, contact information, and anything else important for potential residents and their families to help make their decision.

This helps people see themselves living in the community. We make it easy to contact the community representative with just a click via email or phone.

Next, we created Google Ads for their community profile page linking to our website. We set a daily budget and ran the ad continuously. When people search on Google for the specific community, they will be brought to the profile page on our website and see all information with direct contact links.