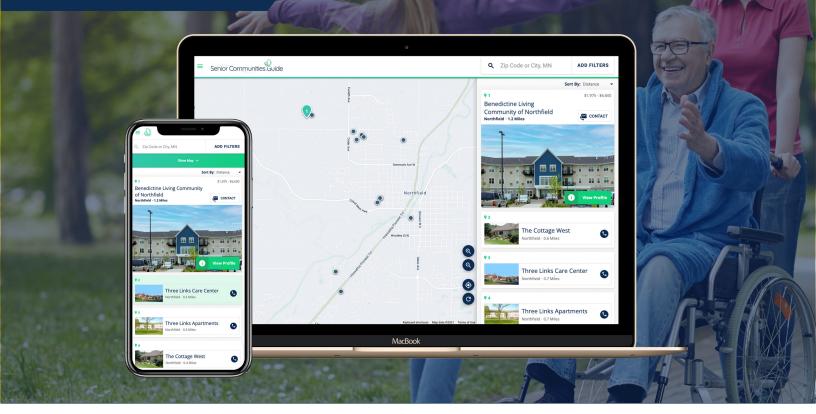

We started by upgrading the profile page on our website application to show a video (created by SCG), photos, website links, floor plans, 3D tours, contact information, and anything else important for potential residents and their families to help make their decision.

This helps people see themselves living in the community. We make it easy to contact the community representative with just a click via email or phone.

Next, we created Google Ads for their community profile page linking to our website. We set a daily budget and ran the ad continuously. When people search on Google for the specific community, they will be brought to the profile page on our website and see all information with direct contact links.